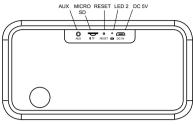

**Charging:**The speaker can be charged by plugging the supplied USB cable into a suitable USB port. Do not charge the speaker with a higher input voltage than 5V, as this may damage the equipment.

If the speaker stops responding, insert a paper clip (or other similar object) into the RESET socket and gently press the button inside. The speaker will turn off. In the case of pairing difficulties, press the RESET button in the same manner and hold for a few seconds. The speaker will turn off and restore the factory default settings.

## Parameters:

| Speaker parameters      | $1 \times \Phi$ 90 mm, $6 \Omega + 2 \times \Phi$ 42 mm, $4 \Omega$ , |
|-------------------------|-----------------------------------------------------------------------|
|                         | 20Hz ~ 20 KHz                                                         |
| Battery                 | Li-Ion 4400 mAh                                                       |
| Continuous play time    | Up to 12 hours                                                        |
| Charging duration       | 3 hours (at 5 V / 2 A)                                                |
| Connectivity options    | Bluetooth, audio jack 3.5 mm, Micro SD                                |
| Wireless technology     | Bluetooth 4.2                                                         |
| Pairing distances       | Up to 10 metres                                                       |
| Handsfree               | Integrated speakers and microphone,<br>speaker controls               |
| Dimensions              | 240 × 130 × 80 mm                                                     |
| Weight                  | 1390 g                                                                |
| Operational and storage | From -15°C – up to +50°C                                              |
|                         |                                                                       |