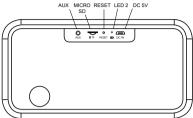

**Charging:**The speaker can be charged by plugging the supplied USB cable into a suitable USB port. Do not charge the speaker with a higher input voltage than 5V, as this may damage the equipment.

If the speaker stops responding, insert a paper clip (or other similar object) into the RESET socket and gently press the button inside. The speaker will turn off. In the case of pairing difficulties, press the RESET button in the same manner and hold for a few seconds. The speaker will turn off and restore the factory default settings.