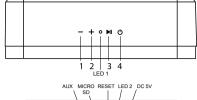

# LAMAX SOUL1

| 1 | 1 VOL - Decrease volume (press), previous track (hold) |                                                                                                                      |
|---|--------------------------------------------------------|----------------------------------------------------------------------------------------------------------------------|
| 2 | VOL + Increase volume (press), next track (hold)       |                                                                                                                      |
| 3 | PLAY                                                   | Play / pause (press), accept / end call (press), decline call<br>(hold) redial previously called number (double tap) |
| 4 | POWER                                                  | Switch on / off (equipment)                                                                                          |
|   |                                                        |                                                                                                                      |

- LED Indicators:

   Ready to be paired LED 1 blinks blue
   Pairing LED 1 blinks blue every 5 seconds
   Playing through audio cable LED 1 blinks blue
   Discharged battery LED 2 blinks red
   Klarging LED 2 blinks red
   Fully-charged LED 2 stops blinking red