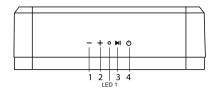

# LAMAX SOUL1

| 1 | 1 VOL - Decrease volume (press), previous track (hold) |                                                                                                                      |
|---|--------------------------------------------------------|----------------------------------------------------------------------------------------------------------------------|
| 2 | VOL + Increase volume (press), next track (hold)       |                                                                                                                      |
| 3 | PLAY                                                   | Play / pause (press), accept / end call (press), decline call<br>(hold) redial previously called number (double tap) |
| 4 | POWER                                                  | Switch on / off (equipment)                                                                                          |
|   |                                                        |                                                                                                                      |

- LED Indicators:

   Ready to be paired LED 1 blinks blue
   Pairing LED 1 blinks blue every 5 seconds
   Playing through audio cable LED 1 blinks blue
   Discharged battery LED 2 blinks red
   Klarging LED 2 blinks red
   Fully-charged LED 2 stops blinking red