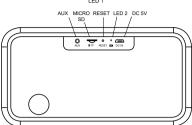

- LED Indicators:

   Ready to be paired LED 1 blinks blue
   Pairing LED 1 blinks blue every 5 seconds
   Playing through audio cable LED 1 blinks blue
   Discharged battery LED 2 blinks red
   Klarging LED 2 blinks red
   Fully-charged LED 2 stops blinking red

**Charging:**The speaker can be charged by plugging the supplied USB cable into a suitable USB port. Do not charge the speaker with a higher input voltage than 5V, as this may damage the equipment.

If the speaker stops responding, insert a paper clip (or other similar object) into the RESET socket and gently press the button inside. The speaker will turn off. In the case of pairing difficulties, press the RESET button in the same manner and hold for a few seconds. The speaker will turn off and restore the factory default settings.