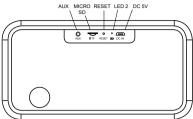

Reset:

V případě, že reproduktor přestane reagovat, zasuňte kancelářskou sponku (nebo jiný podobný předmět) do zdířky RESET a jemně stiskněte tlačítko unvitíř. Reproduktor se vypne. Pří potřázlé v pšarováním stiskněte tlačítko RESET stejným způsobem a několik vteřin držte. Reproduktor se vypne a obnoví do továrního nastavení.