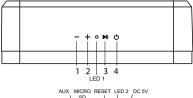

# LAMAX SOUL1

| 1 | 1 VOL - Decrease volume (press), previous track (hold) |                                                                                                                      |
|---|--------------------------------------------------------|----------------------------------------------------------------------------------------------------------------------|
| 2 | VOL + Increase volume (press), next track (hold)       |                                                                                                                      |
| 3 | PLAY                                                   | Play / pause (press), accept / end call (press), decline call<br>(hold) redial previously called number (double tap) |
| 4 | POWER                                                  | Switch on / off (equipment)                                                                                          |
|   |                                                        |                                                                                                                      |

- LED Indicators:

   Ready to be paired LED 1 blinks blue
   Pairing LED 1 blinks blue every 5 seconds
   Playing through audio cable LED 1 blinks blue
   Discharged battery LED 2 blinks red
   Klarging LED 2 blinks red
   Fully-charged LED 2 stops blinking red