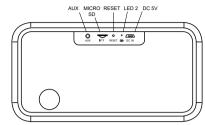

**Charging:**The speaker can be charged by plugging the supplied USB cable into a suitable USB port. Do not charge the speaker with a higher input voltage than 5V, as this may damage the equipment.

If the speaker stops responding, insert a paper clip (or other similar object) into the RESET socket and gently press the button inside. The speaker will turn off. In the case of pairing difficulties, press the RESET button in the same manner and hold for a few seconds. The speaker will turn off and restore the factory default settings.