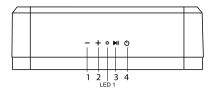

# LAMAX SOUL1

| 1 | 1 VOL - Decrease volume (press), previous track (hold) |                                                                                                                      |
|---|--------------------------------------------------------|----------------------------------------------------------------------------------------------------------------------|
| 2 | VOL + Increase volume (press), next track (hold)       |                                                                                                                      |
| 3 | PLAY                                                   | Play / pause (press), accept / end call (press), decline call<br>(hold) redial previously called number (double tap) |
| 4 | POWER                                                  | Switch on / off (equipment)                                                                                          |
|   |                                                        |                                                                                                                      |

- LED Indicators:

   Ready to be paired LED 1 blinks blue
   Pairing LED 1 blinks blue every 5 seconds
   Playing through audio cable LED 1 blinks blue
   Discharged battery LED 2 blinks red
   Klarging LED 2 blinks red
   Fully-charged LED 2 stops blinking red