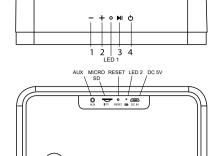

# LAMAX SOUL1

| 1 | 1 VOL - Decrease volume (press), previous track (hold) |                                                                                                                      |
|---|--------------------------------------------------------|----------------------------------------------------------------------------------------------------------------------|
| 2 | VOL + Increase volume (press), next track (hold)       |                                                                                                                      |
| 3 | PLAY                                                   | Play / pause (press), accept / end call (press), decline call<br>(hold) redial previously called number (double tap) |
| 4 | POWER                                                  | Switch on / off (equipment)                                                                                          |
|   |                                                        |                                                                                                                      |

- LED Indicators:

   Ready to be paired LED 1 blinks blue
   Pairing LED 1 blinks blue every 5 seconds
   Playing through audio cable LED 1 blinks blue
   Discharged battery LED 2 blinks red
   Klarging LED 2 blinks red
   Fully-charged LED 2 stops blinking red

**Charging:**The speaker can be charged by plugging the supplied USB cable into a suitable USB port. Do not charge the speaker with a higher input voltage than 5V, as this may damage the equipment.

If the speaker stops responding, insert a paper clip (or other similar object) into the RESET socket and gently press the button inside. The speaker will turn off. In the case of pairing difficulties, press the RESET button in the same manner and hold for a few seconds. The speaker will turn off and restore the factory default settings.

## Parameters:

| Speaker parameters      | $1 \times \Phi$ 90 mm, $6 \Omega + 2 \times \Phi$ 42 mm, $4 \Omega$ , |
|-------------------------|-----------------------------------------------------------------------|
|                         | 20Hz ~ 20 KHz                                                         |
| Battery                 | Li-Ion 4400 mAh                                                       |
| Continuous play time    | Up to 12 hours                                                        |
| Charging duration       | 3 hours (at 5 V / 2 A)                                                |
| Connectivity options    | Bluetooth, audio jack 3.5 mm, Micro SD                                |
| Wireless technology     | Bluetooth 4.2                                                         |
| Pairing distances       | Up to 10 metres                                                       |
| Handsfree               | Integrated speakers and microphone,<br>speaker controls               |
| Dimensions              | 240 × 130 × 80 mm                                                     |
| Weight                  | 1390 g                                                                |
| Operational and storage | From -15°C – up to +50°C                                              |
|                         |                                                                       |