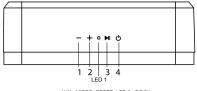

# LAMAX SOUL1

| 1 | 1 VOL - Decrease volume (press), previous track (hold) |                                                                                                                      |
|---|--------------------------------------------------------|----------------------------------------------------------------------------------------------------------------------|
| 2 | VOL + Increase volume (press), next track (hold)       |                                                                                                                      |
| 3 | PLAY                                                   | Play / pause (press), accept / end call (press), decline call<br>(hold) redial previously called number (double tap) |
| 4 | POWER                                                  | Switch on / off (equipment)                                                                                          |
|   |                                                        |                                                                                                                      |

- LED Indicators:

   Ready to be paired LED 1 blinks blue
   Pairing LED 1 blinks blue every 5 seconds
   Playing through audio cable LED 1 blinks blue
   Discharged battery LED 2 blinks red
   Klarging LED 2 blinks red
   Fully-charged LED 2 stops blinking red