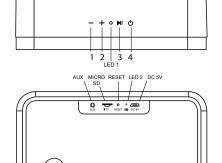

# LAMAX SOUL1

| 1 | 1 VOL - Decrease volume (press), previous track (hold) |                                                                                                                      |
|---|--------------------------------------------------------|----------------------------------------------------------------------------------------------------------------------|
| 2 | VOL + Increase volume (press), next track (hold)       |                                                                                                                      |
| 3 | PLAY                                                   | Play / pause (press), accept / end call (press), decline call<br>(hold) redial previously called number (double tap) |
| 4 | POWER                                                  | Switch on / off (equipment)                                                                                          |
|   |                                                        |                                                                                                                      |

- LED Indicators:

   Ready to be paired LED 1 blinks blue
   Pairing LED 1 blinks blue every 5 seconds
   Playing through audio cable LED 1 blinks blue
   Discharged battery LED 2 blinks red
   Klarging LED 2 blinks red
   Fully-charged LED 2 stops blinking red

**Charging:**The speaker can be charged by plugging the supplied USB cable into a suitable USB port. Do not charge the speaker with a higher input voltage than 5V, as this may damage the equipment.

If the speaker stops responding, insert a paper clip (or other similar object) into the RESET socket and gently press the button inside. The speaker will turn off. In the case of pairing difficulties, press the RESET button in the same manner and hold for a few seconds. The speaker will turn off and restore the factory default settings.