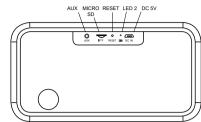

**Charging:**The speaker can be charged by plugging the supplied USB cable into a suitable USB port. Do not charge the speaker with a higher input voltage than 5V, as this may damage the equipment.

If the speaker stops responding, insert a paper clip (or other similar object) into the RESET socket and gently press the button inside. The speaker will turn off. In the case of pairing difficulties, press the RESET button in the same manner and hold for a few seconds. The speaker will turn off and restore the factory default settings.