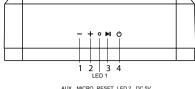

### Ovládání

| 1                                                           | VOL-  | Snížení hlasitosti (stisknutí), předchozí skladba<br>(podržení)                                                                                                             |
|-------------------------------------------------------------|-------|-----------------------------------------------------------------------------------------------------------------------------------------------------------------------------|
| 2 VOL + Zvýšení hlasitosti (stisknutí), další skladba (podr |       | Zvýšení hlasitosti (stisknutí), další skladba (podržení)                                                                                                                    |
| 3                                                           | PLAY  | Přehrávání / pozastavení (stisknutí), přijetí / ukončení<br>hovoru (stisknutí), odmítnutí hovoru (podržení) znovu<br>vytočení posledního volaného čísla (dvojité stisknutí) |
| 4                                                           | POWER | Zapnutí / vypnutí (podržení)                                                                                                                                                |

### LED indikace:

- LED Indikace:

  Připraveno na párování LED 1 bliká modře

  Spárováno LED 1 blikne modře jednou za 5 s

  Přehrávání přes audio kabel LED 1 svítí modř

  Vybltá bateře LED 2 bliká červeně

  Nabíjení LED 2 svítí červeně

  Plné nabítí LED 2 přestane svítit červeně